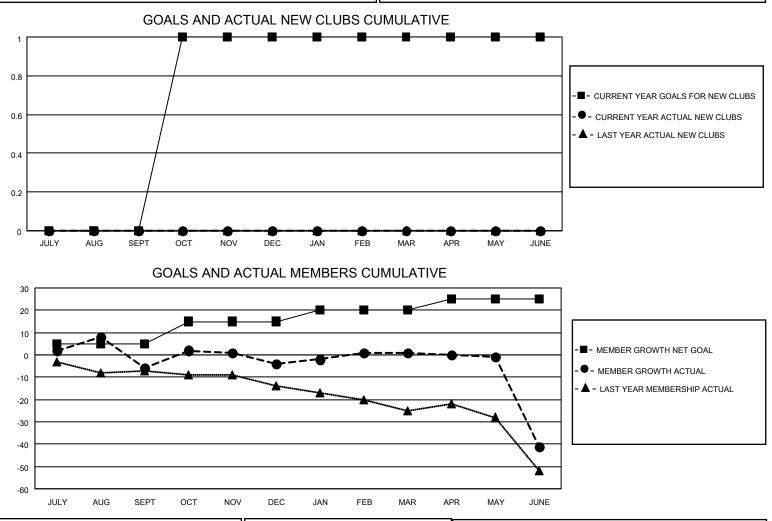

## LOCATION ILLINOIS

District 1 G

Results as of: 6/30/2023

| Clubs                 |               |           |               | Members               |                         |                         |                                                    |
|-----------------------|---------------|-----------|---------------|-----------------------|-------------------------|-------------------------|----------------------------------------------------|
| RESULTS FOR 2022-2023 |               |           |               | RESULTS FOR 2022-2023 |                         |                         |                                                    |
| QUARTER               | NEW CLUB GOAL | NEW CLUBS | DROPPED CLUBS | QUARTER ME            | MBER GROWTH NET<br>GOAL | MEMBER GROWTH<br>ACTUAL | DROPPED<br>MEMBERS ACTUAL<br>(including transfers) |
| JULY/AUG/SEPT         | 0             | 0         | 1             | JULY/AUG/SEPT         | 5                       | 17                      | 22                                                 |
| OCT/NOV/DEC           | 1             | 0         | 0             | OCT/NOV/DEC           | 10                      | 13                      | 11                                                 |
| JAN/FEB/MAR           | 0             | 0         | 0             | JAN/FEB/MAR           | 5                       | 28                      | 22                                                 |
| APR/MAY/JUNE          | 0             | 0         | 1             | APR/MAY/JUNE          | 5                       | 4                       | 46                                                 |